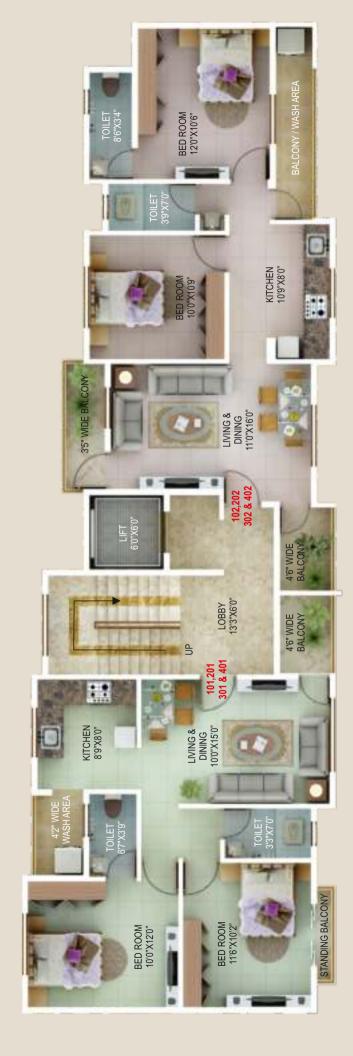

Give Shape to your dreams





Presenting **Devki Marvel**, a refined manifestation of your delightful dreams. This stunning work of art will fulfill your aspirations, which you thought were so elusive. You are invited to reach the stars on the wings of your dreams.









Typical 1st to 4th Floor Plan



# Specifications

#### TILES

Vitrified tiles in all rooms.

#### WINDOWS

Powder coated aluminium windows.

#### LIFT

High-speed branded lift with power backup.

#### MAIN DOOR

Bajaj Besecure / equivalent S.S. doors.

#### OTHER DOORS

Molded / Laminated flush doors with RCC frame.

#### TOILETS

Wall hung commode in attached toilets and Indian WC in common toilets with glazed tiles upto lintel level with jaquar / equivalent fittings.

#### PAINTING

Emulsion paint with putting to all rooms.

#### **KITCHEN**

Cooking platform with granite top and glazed tiles on platform portion.

#### PARKING

Allotted covered parking with tiles with minimum columns for easy movement of cars.

## **Special Features**

#### Modular kitchen.

POP in bedrooms and draw