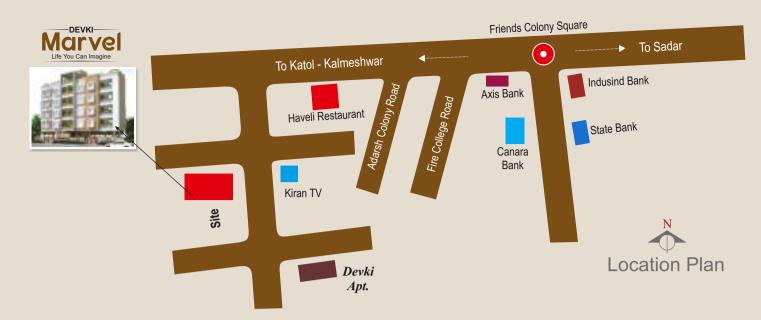

#### **Location Advantages**

Fully residential zone with all the day to day facilities and market nearby. Major government offices and banks within a close reach. Schools, Colleges and major coaching institutions within reach. Situated at a clean and green environment.

#### SITE ADDRESS:-

Plot No 40, 41,42, Joras Co Op Society Near Friends Colony, Katol Road, Nagpur.

Architect: Subodh B. Chinchmalatpure

Location map is not to scale. This document & plans are conceptual & may not be considered as a legal document