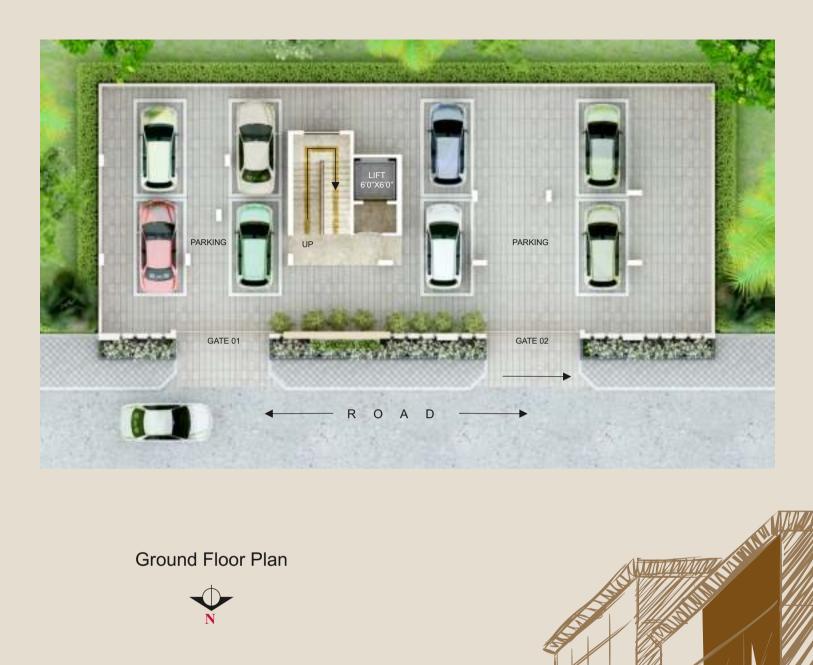

#### PARKING

Allotted covered parking with tiles with minimum columns for easy movement of cars.